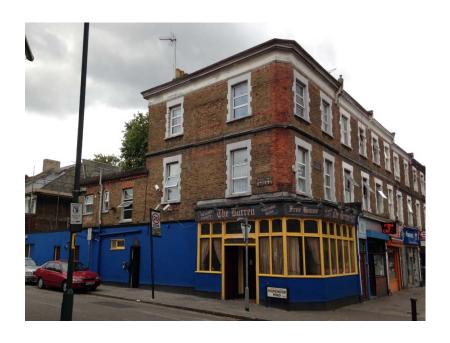

### THE BURREN, 174 CHURCH ROAD, HARLESDEN, NW10 9NH

#### Location

Harlesden is a densely populated residential area in North West London, the property benefits from a corner position on a retail parade near the College of North West London. Other operators in the area include Homebase and numerous independent local retailers. The property is close to Dollis Hill and Neasden Underground Stations (Jubilee Line) and the A406 North Circular Road.

#### **Property & Description**

A three storey corner terrace property of brick construction. The ground floor comprises the public house trade area, office, cellar and male/ female WCs. To the rear is a small courtyard area. The first floor comprises 4 x bedrooms, kitchen, bathroom and separate WC. The second floor comprises 3 x double bedrooms.