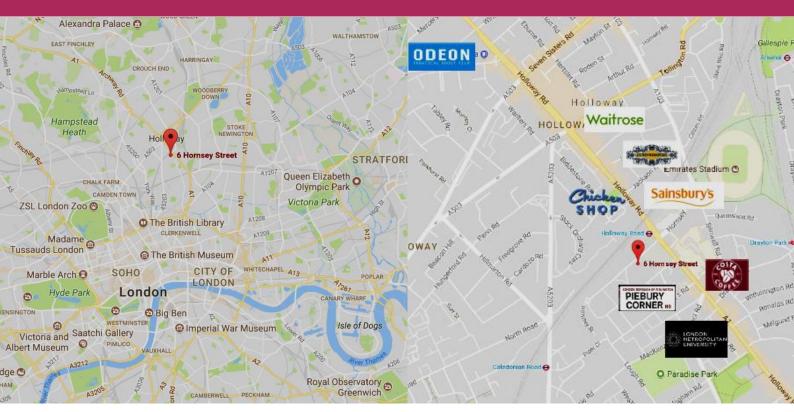

#### Location

The premises occupy a large glass frontage on Hornsey Street, close to Holloway Road Station and the Emirates Stadium. The area benefits from a large residential and commercial catchment. Nearby operators include Sacred Café, Better Gym, The George Pub and numerous other independent and corporate operators. For a better understanding of the location please review Google Street View