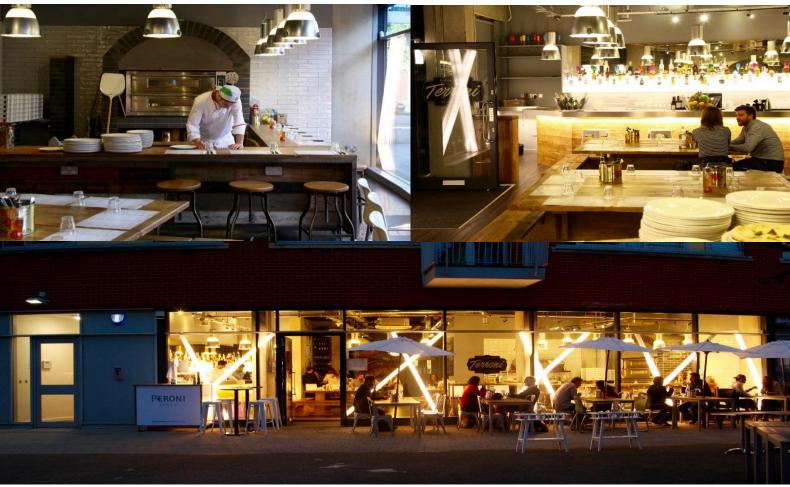

## Description

The restaurant was recently refurbished and fully fitted to a high standard, formerly trading as a pizza restaurant and bar. The premises is arranged entirely over ground floor and benefits from a large outside seating area. We understand the gross approximate internal areas to be as follows: