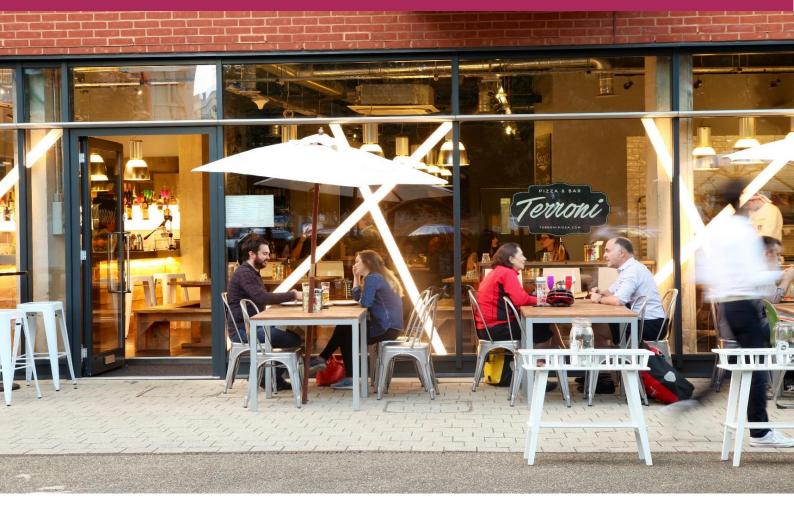

#### Location

The premises occupy a large glass frontage on Hornsey Street, close to Holloway Road Station and the Emirates Stadium. The area benefits from a large residential and commercial catchment. Nearby operators include Sacred Café, Better Gym, The George Pub and numerous other independent and corporate operators. For a better understanding of the location please review Google Street View

## Description

The restaurant was recently refurbished and fully fitted to a high standard, formerly trading as a pizza restaurant and bar. The premises is arranged entirely over ground floor and benefits from a large outside seating area. We understand the gross approximate internal areas to be as follows: