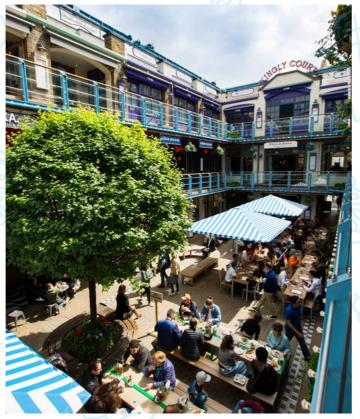

# A3/A4 RESTAURANT OPPORTUNITY

G1, Kingly Court, Carnaby, Soho

This unique food hub brings
21 of the best international
concept restaurants, bars
and cafés situated in a
vibrant courtyard, which
is open air throughout the
summer months and covered
in the winter.

### Location

Kingly Court is Carnaby's iconic al-fresco dining destination in the heart of London's West End, a unique food hub of best in class independent food and drink operators.

London's first gourmet kebab restaurant Le Bab and NYC-inspired Dirty Bones are located on the second floor next to the hugely popular Darjeeling Express which has recently featured on Netflix's 'Chef Table.'