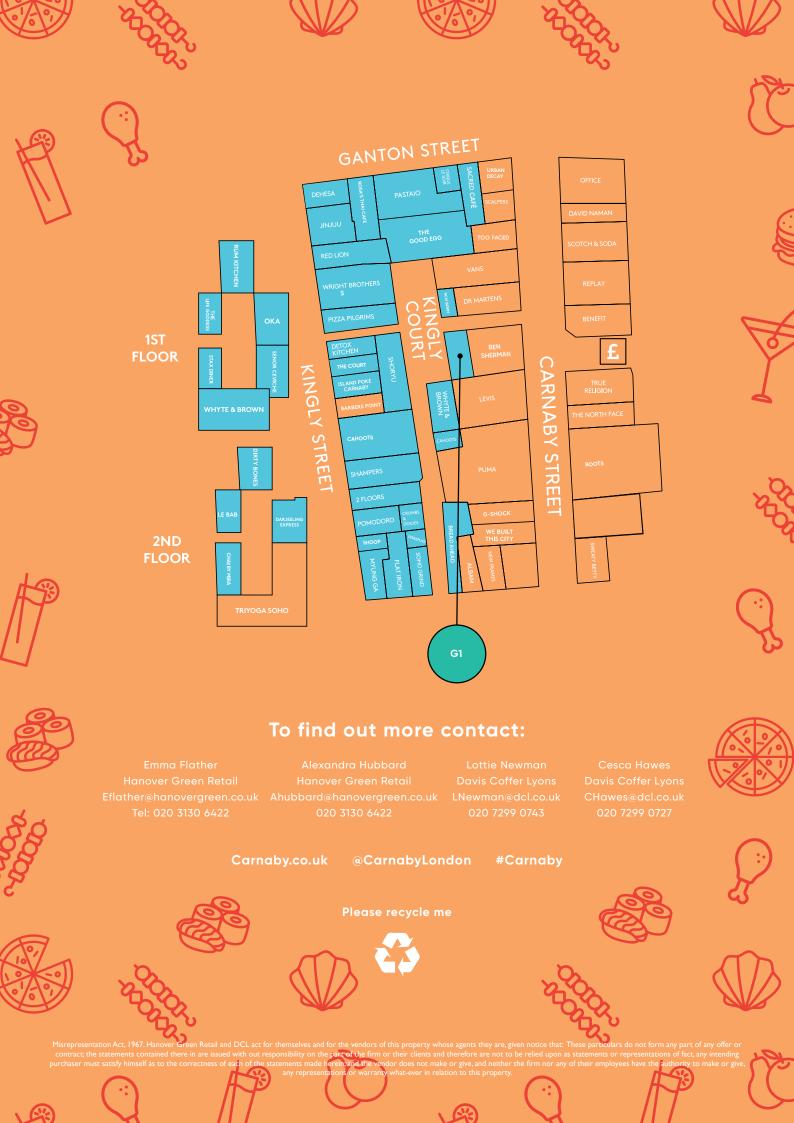

### Location

Kingly Court is Carnaby's iconic al-fresco dining destination in the heart of London's West End, a unique food hub of best in class independent food and drink operators.

London's first gourmet kebab restaurant Le Bab and NYC-inspired Dirty Bones are located on the second floor next to the hugely popular Darjeeling Express which has recently featured on Netflix's 'Chef Table.'

Other operators include Pizza Pilgrims pizzeria and frigittoria, Peruvian concept Señor Ceviche, Caribbean The Rum Kitchen, tonkotsu ramen specialist Shoryu and 1940s underground themed bar Cahoots.

Now is your chance to join them.

## Floorplan

Kingly Court

**Carnaby Street** 

Señor Ceviche Kingly Court