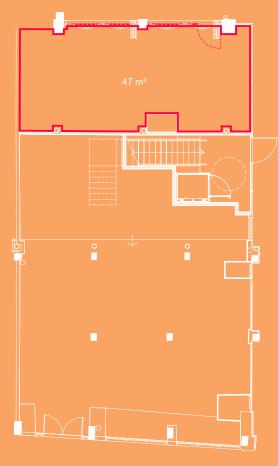

#### **Accommodation**

The premises is configured over ground floor and has the following approximate net internal areas:

Ground Floor:

517 sq f

47 sq m

## Floorplan

Kingly Court

**Carnaby Street** 

Señor Ceviche Kingly Court