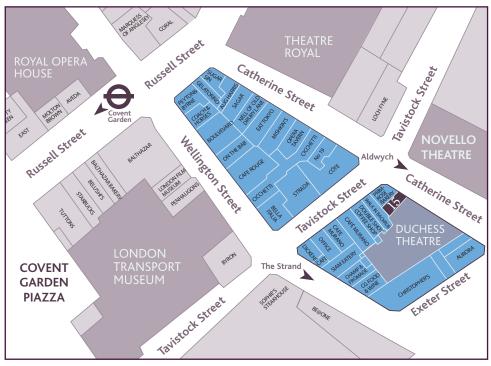

The Opera Quarter is Covent Garden's food quarter; an area dedicated to niche food retailing and high quality restaurants, cafes and bars set in a cluster of seventeenth and eighteenth century streets opposite the Royal Opera House and Piazza in the heart of Theatreland.

Cafe Murano, Cicchetti and On the Bab are the latest additions to the Opera Quarter. Innovative food retailers such as Peyton & Byrne, Augustus Harris, Siam Eatery and Gelatorino are amongst the other operators. Catherine Street houses the critically acclaimed Opera Tavern, further augmenting an already impressive restaurant line-up which includes Christopher's and Sophie's Steakhouse. Roka is a significant new addition to the area on Aldwych, whilst New York restaurant Balthazar is situated nearby on the corner of Wellington Street and Russell Street.