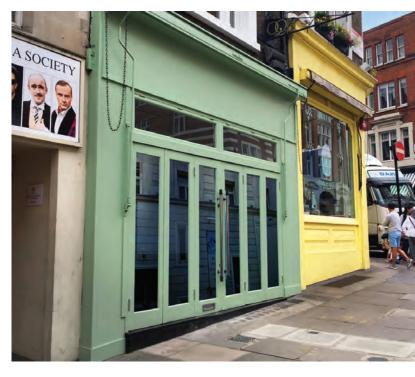

#### **Accommodation**

A rare opportunity to acquire a whole property on Catherine Street adjacent to *Primrose Bakery* and *The Duchess Theatre*. It comprises the following approximate floor areas:

| Basement | 209 sq ft          | (19.4 sq m)  |
|----------|--------------------|--------------|
| Vault    | 421 sq ft          | (39.1 sq m)  |
| Ground   | 345 sq ft          | (32.0 sq m)  |
| First    | 344 sq ft          | (31.9 sq m)  |
| second   | 169 sq ft          | (15.7 sq m)  |
| Third    | 182 sq ft          | (16.9 sq m)  |
| Fourth   | 191 sq ft          | (17.7 sq m)  |
| Total    | <b>1,861</b> sq ft | (172.9 sq m) |

#### Tenure

The unit is available by way of a new FRI lease for a term to be agreed, contracted outside the Landlord & Tenant Act 1954.

#### **Planning**

The unit benefits from A3 planning on the basement, ground and first floor.